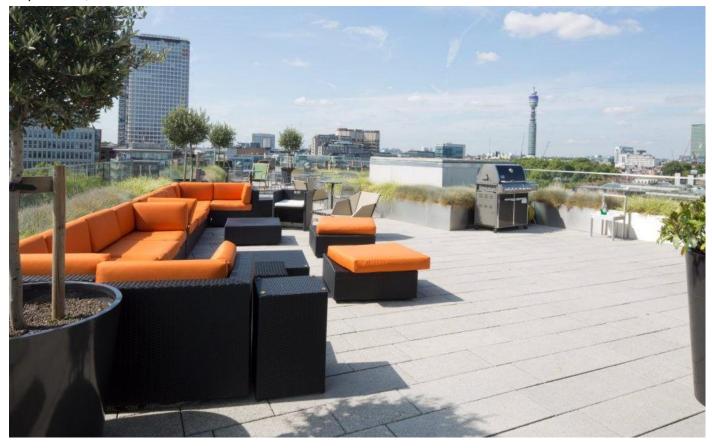

## Description

The top two floors at this landmark building provide stunning fully fitted office space with a substantial warp around roof terrace on the 9<sup>th</sup> floors with views across Central London. The 8<sup>th</sup> and 9<sup>th</sup> floors have been fitted out to provide excellent grade A office space with a mixture of open plan areas, meeting rooms, private offices and a large breakout. The floors are available together totaling approximately 22,963 sq ft.

#### **Amenities**

- · Top two floors
- Substantial wrap around roof terrace (9th Floor)
- Fully fitted and cabled
- Air conditioning
- · Large breakout area
- Mixture of meeting rooms, offices and large open plan areas
- Bike storage
- Showers
- Manned reception
- Whole building substantially refurbished in 2015