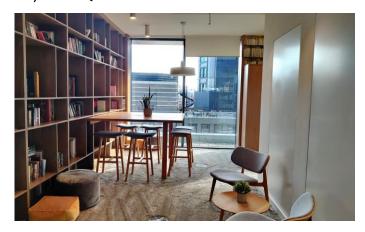

## Description

The top two floors at this landmark building provide stunning fully fitted office space with a substantial warp around roof terrace on the 9<sup>th</sup> floors with views across Central London. The 8<sup>th</sup> and 9<sup>th</sup> floors have been fitted out to provide excellent grade A office space with a mixture of open plan areas, meeting rooms, private offices and a large breakout. The floors are available together totaling approximately 22,963 sq ft.

#### **Amenities**

- · Top two floors
- Substantial wrap around roof terrace (9th Floor)
- Fully fitted and cabled
- Air conditioning
- · Large breakout area
- Mixture of meeting rooms, offices and large open plan areas
- Bike storage
- Showers
- Manned reception
- Whole building substantially refurbished in 2015