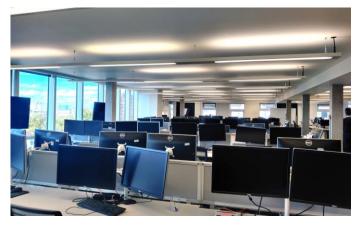

## Description

The top two floors at this landmark building provide stunning fully fitted office space with a substantial warp around roof terrace on the 9<sup>th</sup> floors with views across Central London. The 8<sup>th</sup> and 9<sup>th</sup> floors have been fitted out to provide excellent grade A office space with a mixture of open plan areas, meeting rooms, private offices and a large breakout. The floors are available together totaling approximately 22,963 sq ft.

#### **Amenities**

- · Top two floors
- Substantial wrap around roof terrace (9th Floor)
- Fully fitted and cabled
- Air conditioning
- · Large breakout area
- Mixture of meeting rooms, offices and large open plan areas
- Bike storage
- Showers
- Manned reception
- Whole building substantially refurbished in 2015