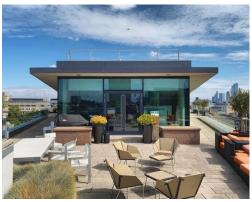

## Description

The top two floors at this landmark building provide stunning fully fitted office space with a substantial warp around roof terrace on the 9<sup>th</sup> floors with views across Central London. The 8<sup>th</sup> and 9<sup>th</sup> floors have been fitted out to provide excellent grade A office space with a mixture of open plan areas, meeting rooms, private offices and a large breakout. The floors are available together totaling approximately 22,963 sq ft.

#### **Amenities**

- · Top two floors
- Substantial wrap around roof terrace (9th Floor)
- Fully fitted and cabled
- Air conditioning
- · Large breakout area
- Mixture of meeting rooms, offices and large open plan areas
- Bike storage
- Showers
- Manned reception
- Whole building substantially refurbished in 2015